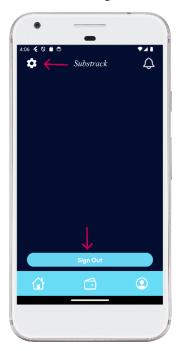

user spent on subscriptions this month, ad compare it with last month spendings.



#### Wallet:

Also in wallet screen, the chart is updated to show the user total spendings on subscriptions for the whole year.



#### 8. Deleting a subscription:

- 1. Click on any subscription you would like to delete.
- 2. Click on 'Confirm' to delete, or 'Cancel' to cancel.







# 9. Profile:

To update your profile information, simply update any information you would like to change, and click 'Save'.



#### 10. Notifications:

Here you can find your subscriptions notifications, these notifications show the remaining days till your subscriptions due date.

And you can delete these notifications too by clicking on them.



#### 11. Sign Out:

- 1. Click on 'Settings' icon.
- 2. Click on 'Sign Out'