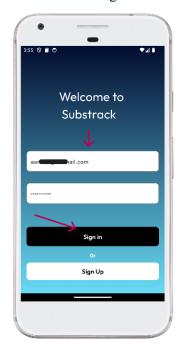

# 2. Sign In:

- 1. Fill in your email address and password you created before.
- 2. Click on "Sign In".