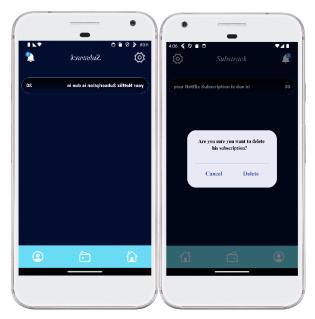

#### 8. Deleting a subscription:

- 1. Click on any subscription you would like to delete.
- 2. Click on 'Confirm' to delete, or 'Cancel' to cancel.

#### 10. Notifications:

Here you can find your subscriptions notifications, these notifications show the remaining days till your subscriptions due date.

And you can delete these notifications too by clicking on them.