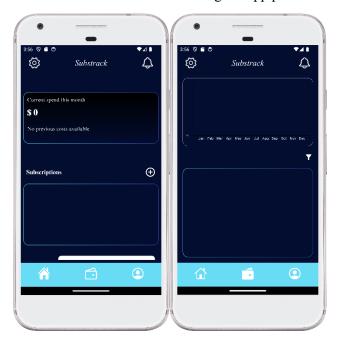

#### 3. How the app looks like:

Once you log in. the app won't have any subscriptions because the user did not add any and there are no data. To start using the app please follow the next instructions.

# 7. Spending this month:

#### Home:

After you pay for a subscription and the due date gets updated, the cost of this subscription is shown in the square above, this shows how much the user spent on subscriptions this month, ad compare it with last month spendings.

#### Wallet:

Also in wallet screen, the chart is updated to show the user total spendings on subscriptions for the whole year.