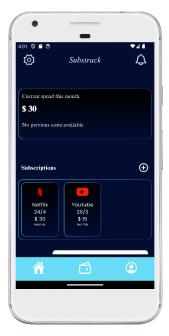

# 7. Spending this month:

#### Home:

After you pay for a subscription and the due date gets updated, the cost of this subscription is shown in the square above, this shows how much the user spent on subscriptions this month, ad compare it with last month spendings.