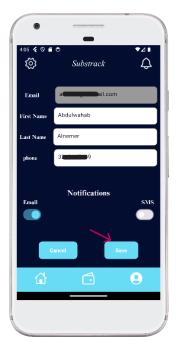

# 9. Profile:

To update your profile information, simply update any information you would like to change, and click 'Save'.