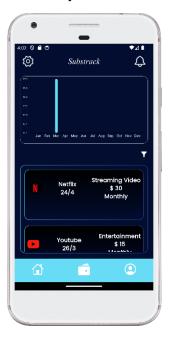

# 7. Spending this month:

#### Wallet:

Also in wallet screen, the chart is updated to show the user total spendings on subscriptions for the whole year.