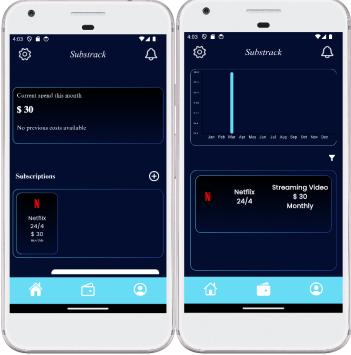

# 7. Spending this month:

#### Home:

After you pay for a subscription and the due date gets updated, the cost of this subscription is shown in the square above, this shows how much the user spent on subscriptions this month, ad compare it with last month spendings.

#### Wallet:

Also in wallet screen, the chart is updated to show the user total spendings on subscriptions for the whole year.