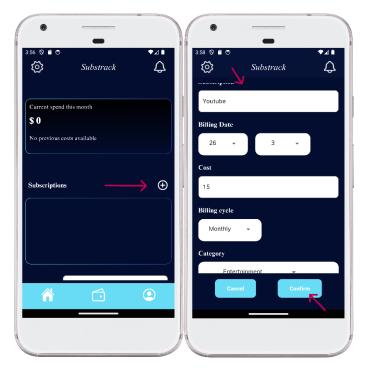

# 4. Adding a subscription:

- 1. Click on the (+) sign to add a subscription.
- 2. Fill in the subscription information.
- 3. Click on Confirm