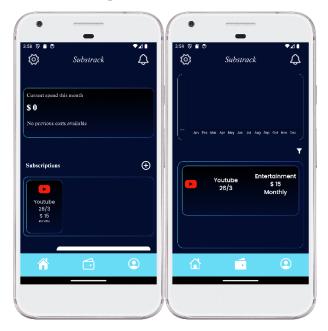

# 5. Search for a subscription:

Simply type the subscription name to search for it.