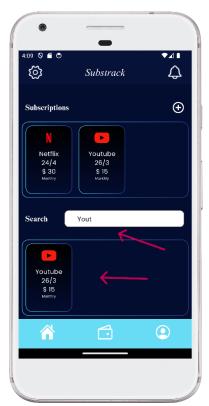

#### 6. Filter subscriptions by category:

- 1. Click on filter icon.
- 2. Choose the category you want.

# 7. Spending this month:

#### Home:

After you pay for a subscription and the due date gets updated, the cost of this subscription is shown in the square above, this shows how much the user spent on subscriptions this month, ad compare it with last month spendings.

#### Wallet:

Also in wallet screen, the chart is updated to show the user total spendings on subscriptions for the whole year.