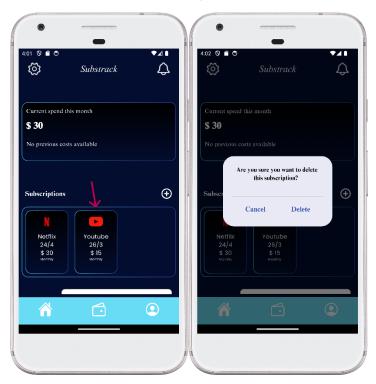

#### 8. Deleting a subscription:

- 1. Click on any subscription you would like to delete.
- 2. Click on 'Confirm' to delete, or 'Cancel' to cancel.