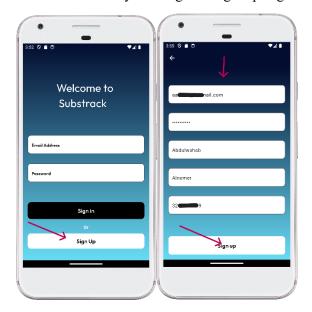

# 1. Sign Up:

- 2. Click on "Sign Up".
- 3. Fill in your account information.
- 4. Confirm by clicking on "Sign Up" again.